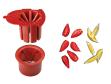

#### TOMATOES AND CITRUS FRUITS WEDGER

| Item # |                     |
|--------|---------------------|
| 215616 | 6 segment sectioner |
| 215618 | 8 segment sectioner |

#### CHERRY TOMATO DIVIDER

| Item # |                     |
|--------|---------------------|
| 215615 | 4 segment sectioner |