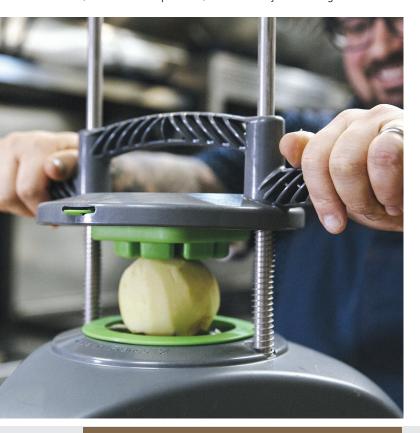

# ONION CUTTER

Available in August 19

## ONIONS CUTTER (with base)

## Benefits:

- Speed: Chops 1 kg (2 lbs.3oz) of onions into cubes in under a minute!
- Minimal effort thanks to the large lever.
- Results guaranteed for halved onions. For a finer chop, cut the onions into thick slices (4 to 6).

### Specifications:

A tripod stand compatible with the masher tool. Detachable tool. Lever and grinder can be disassembled.  $8 \times 8 \text{ mm}$  (1/3 x 1/3) grill moulded into the tool.

| Item # | L"                                        | W "    | н"     |
|--------|-------------------------------------------|--------|--------|
| 215650 | 16                                        | 15 7/8 | 13 1/6 |
| 215651 | Onion cutter (blade block only with base) |        |        |